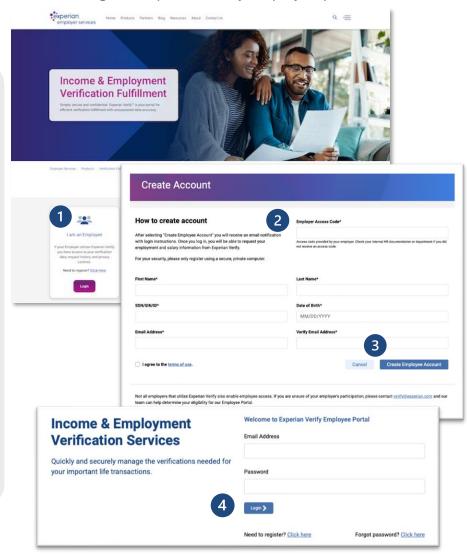

## **Employee Portal**

Experian Verify provides secure employment and/or income information to our credentialed verifiers (mortgage companies, lenders, pre-employment screeners, etc.) on behalf of your employer. You may view your report and control access to your information using the Experian Verify employee portal.

## **How to Register:**

- Visit <a href="https://www.experianverify.com">www.experianverify.com</a>
  and choose "I am an Employee"
- 2 Enter the following:
  - Access Code: A90728CF
  - Full Social Security Number
  - Full Name
  - · Date of Birth
  - Email Address
- Click Create an Employee Account.

A password setup link will be sent to your email address. Click the link to create a password and activate your account.

4 Log in with your credentials